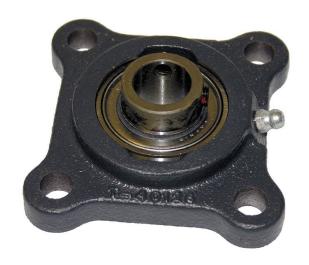

## aring Housed Units Four-Bolt Flanged Units Setscrew Locking | SCJ1 3/8

## Bearing No. SCJ1 3/8

| Weight                       | Molded Shroud                                                             |
|------------------------------|---------------------------------------------------------------------------|
| Bearing Number               | 2.98 lb1.350 Kg                                                           |
| Housing Construction         | 117.5 mm4.626 in                                                          |
| UPC Code                     | 117.5 mm4.626 in                                                          |
| Shaft Size Type              | 3440 lbf15300 N                                                           |
| Full Timken Part<br>Number   | 1 3/8 in34.9 mm                                                           |
| Locking Style                | Standard                                                                  |
| Y2 - Geometry Factor         | =Bearings1_Inside Ring<br>Width=<br>mm=Bearings1_Inside<br>Ring Width= in |
| Y1 - Geometry Factor         | 1.843 in46.8 mm                                                           |
| Shaft Tolerance              | 0.969 in24.6 mm                                                           |
| Shaft Size                   | Four-Bolt Square Flange                                                   |
| Pre Install Clearance<br>Min | 15.1 mm0.594 in                                                           |
| Pre Install Clearance<br>Max | 6400 lbf28500 N                                                           |