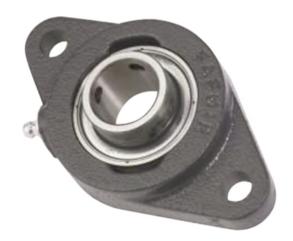

## earing Housed Units Two-Bolt Flanged Units Setscrew Locking | SCJT 30

## Bearing No. SCJT 30

| Weight                       | Narrow Shroud    |
|------------------------------|------------------|
| Bearing Number               | 1.587 lb0.72 Kg  |
| Housing Construction         | 141.3 mm5.563 in |
| UPC Code                     | 79.4 mm3.126 in  |
| Shaft Size Type              | 2530 lbf11300 N  |
| Full Timken Part<br>Number   | 1.181 in30 mm    |
| Locking Style                | Standard         |
| Y2 - Geometry Factor         | 32.5 mm1.280 in  |
| Y1 - Geometry Factor         | 1.579 in40.1 mm  |
| Shaft Tolerance              | 0.843 in21.4 mm  |
| Shaft Size                   | Two-Bolt Flange  |
| Pre Install Clearance<br>Min | 13.5 mm0.531 in  |
| Pre Install Clearance<br>Max | 4850 lbf21600 N  |