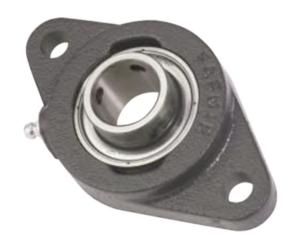

## ng Housed Units Two-Bolt Flanged Units Setscrew Locking | SCJT 1 3/16

Bearing No. SCJT 1 3/16

| Weight                       | Narrow Shroud    |
|------------------------------|------------------|
| Bearing Number               | 1.587 lb0.72 Kg  |
| Housing Construction         | 141.3 mm5.563 in |
| UPC Code                     | 79.4 mm3.126 in  |
| Shaft Size Type              | 2530 lbf11300 N  |
| Full Timken Part<br>Number   | 1 3/16 in30.2 mm |
| Locking Style                | Standard         |
| Y2 - Geometry Factor         | 32.5 mm1.280 in  |
| Y1 - Geometry Factor         | 1.579 in40.1 mm  |
| Shaft Tolerance              | 0.843 in21.4 mm  |
| Shaft Size                   | Two-Bolt Flange  |
| Pre Install Clearance<br>Min | 13.5 mm0.531 in  |
| Pre Install Clearance<br>Max | 4850 lbf21600 N  |