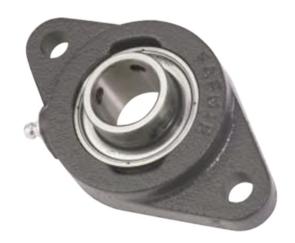

## ing Housed Whits Two-Bolt Flanged Units Setscrew Locking | SCJT 15/16

Bearing No. SCJT 15/16

| Weight                       | Narrow Shroud    |
|------------------------------|------------------|
| Bearing Number               | 1.058 lb0.48 Kg  |
| Housing Construction         | 123.8 mm4.874 in |
| UPC Code                     | 69.9 mm2.752 in  |
| Shaft Size Type              | 1750 lbf7800 N   |
| Full Timken Part<br>Number   | 15/16 in23.8 mm  |
| Locking Style                | Standard         |
| Y2 - Geometry Factor         | 28.2 mm1.110 in  |
| Y1 - Geometry Factor         | 1.327 in33.7 mm  |
| Shaft Tolerance              | 0.780 in19.8 mm  |
| Shaft Size                   | Two-Bolt Flange  |
| Pre Install Clearance<br>Min | 11.1 mm0.437 in  |
| Pre Install Clearance<br>Max | 3490 lbf15500 N  |