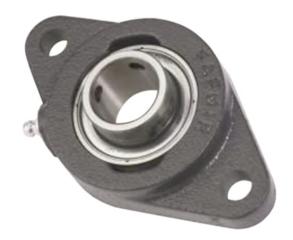

## earing Housed Units Two-Bolt Flanged Units Setscrew Locking | SCJT 3/4

## Bearing No. SCJT 3/4

| Weight                       | Narrow Shroud    |
|------------------------------|------------------|
| Bearing Number               | 0.948 lb0.43 Kg  |
| Housing Construction         | 111.9 mm4.406 in |
| UPC Code                     | 65.1 mm2.563 in  |
| Shaft Size Type              | 1460 lbf6500 N   |
| Full Timken Part<br>Number   | 3/4 in19.1 mm    |
| Locking Style                | Standard         |
| Y2 - Geometry Factor         | 27 mm1.063 in    |
| Y1 - Geometry Factor         | 1.142 in29 mm    |
| Shaft Tolerance              | 0.748 in19 mm    |
| Shaft Size                   | Two-Bolt Flange  |
| Pre Install Clearance<br>Min | 11.1 mm0.437 in  |
| Pre Install Clearance<br>Max | 3190 lbf14200 N  |