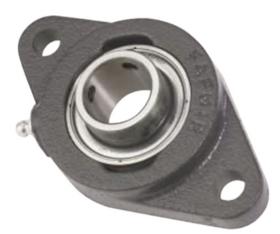

## earing Housed Units Two-Bolt Flanged Units Setscrew Locking | SCJT 17

Bearing No. SCJT 17

| Weight                       | Narrow Shroud   |
|------------------------------|-----------------|
| Bearing Number               | 0.75 lb0.34 Kg  |
| Housing Construction         | 98.4 mm3.874 in |
| UPC Code                     | 60.3 mm2.374 in |
| Shaft Size Type              | 1070 lbf4700 N  |
| Full Timken Part<br>Number   | 0.669 in17 mm   |
| Locking Style                | Standard        |
| Y2 - Geometry Factor         | 23.8 mm0.937 in |
| Y1 - Geometry Factor         | 0.969 in24.6 mm |
| Shaft Tolerance              | 0.705 in17.9 mm |
| Shaft Size                   | Two-Bolt Flange |
| Pre Install Clearance<br>Min | 11.1 mm0.437 in |
| Pre Install Clearance<br>Max | 2380 lbf10700 N |