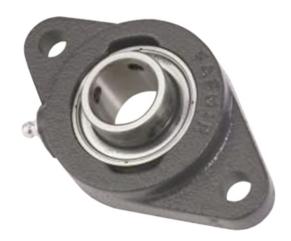

## Housed Units Two-Bolt Flanged Units Setscrew Locking | YCJTM 1 7/16

## Bearing No. YCJTM 1 7/16

| Weight                       | Shroud Seal      |
|------------------------------|------------------|
| Bearing Number               | 4.890 lb2.22 Kg  |
| Housing Construction         | 171.5 mm6.752 in |
| UPC Code                     | 104.8 mm4.126 in |
| Shaft Size Type              | 4460 lbf19800 N  |
| Full Timken Part<br>Number   | 1 7/16 in36.5 mm |
| Locking Style                | Medium-Duty      |
| Y2 - Geometry Factor         | 49.20 mm1.937 in |
| Y1 - Geometry Factor         | 2.058 in52.27 mm |
| Shaft Tolerance              | 1.500 in38.10 mm |
| Shaft Size                   | Two-Bolt Flange  |
| Pre Install Clearance<br>Min | 12.70 mm0.500 in |
| Pre Install Clearance<br>Max | 8130 lbf36200 N  |