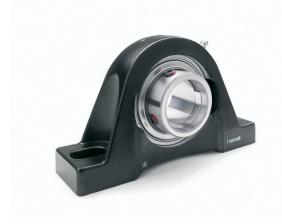

## Bearing Housed Units Pillow Block Units Setscrew Locking | YASM 2 1/4

Bearing No. YASM 2 1/4

| Weight                       | Industrial                            |
|------------------------------|---------------------------------------|
| Bearing Number               | 9.980 lb4.53 Kg                       |
| Housing Construction         | 2.374 in60.3 mm                       |
| UPC Code                     | 239.7 mm9.437 in                      |
| Shaft Size Type              | 138.9 mm5.469 in                      |
| Full Timken Part<br>Number   | 8080 lbf35900 N                       |
| Locking Style                | 2 1/4 in57.2 mm                       |
| Y2 - Geometry Factor         | Shroud Seal                           |
| Y1 - Geometry Factor         | =Bearings1_Inside Ring<br>Width=      |
|                              | mm=Bearings1_Inside<br>Ring Width= in |
| Shaft Tolerance              | 3.011 in76.5 mm                       |
| Shaft Size                   | Two-Bolt Pillow Block                 |
| Pre Install Clearance<br>Min | 23.8 mm0.937 in                       |
| Pre Install Clearance<br>Max | 13100 lbf58200 N                      |