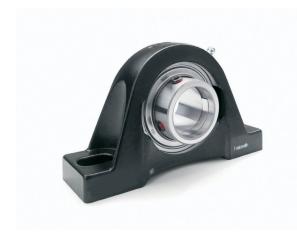

## Ball Bearing Housed Units Pillow Block Units Setscrew Locking | SAS 1

## Bearing No. SAS 1

| Weight                       | Standard                                                                  |
|------------------------------|---------------------------------------------------------------------------|
| Bearing Number               | 1.653 lb0.75 Kg                                                           |
| Housing Construction         | 1.406 in35.7 mm                                                           |
| UPC Code                     | 139.70 mm5.500 in                                                         |
| Shaft Size Type              | 71.4 mm2.811 in                                                           |
| Full Timken Part<br>Number   | 1750 lbf7800 N                                                            |
| Locking Style                | 1 in25.4 mm                                                               |
| Y2 - Geometry Factor         | Narrow Shroud                                                             |
| Y1 - Geometry Factor         | =Bearings1_Inside Ring<br>Width=<br>mm=Bearings1_Inside<br>Ring Width= in |
| Shaft Tolerance              | 1.316 in33.4 mm                                                           |
| Shaft Size                   | Two-Bolt Pillow Block                                                     |
| Pre Install Clearance<br>Min | 15.1 mm0.594 in                                                           |
| Pre Install Clearance<br>Max | 3490 lbf15500 N                                                           |