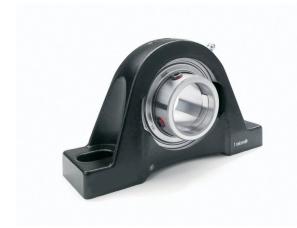

## Ball **Bearing H**oused Units Pillow Block Units Setscrew Locking | SAS 7/8

## Bearing No. SAS 7/8

| Weight                       | Standard                                                                  |
|------------------------------|---------------------------------------------------------------------------|
| Bearing Number               | 1.653 lb0.75 Kg                                                           |
| Housing Construction         | 1.406 in35.7 mm                                                           |
| UPC Code                     | 139.70 mm5.500 in                                                         |
| Shaft Size Type              | 71.4 mm2.811 in                                                           |
| Full Timken Part<br>Number   | 1750 lbf7800 N                                                            |
| Locking Style                | 7/8 in22.2 mm                                                             |
| Y2 - Geometry Factor         | Narrow Shroud                                                             |
| Y1 - Geometry Factor         | =Bearings1_Inside Ring<br>Width=<br>mm=Bearings1_Inside<br>Ring Width= in |
| Shaft Tolerance              | 1.316 in33.4 mm                                                           |
| Shaft Size                   | Two-Bolt Pillow Block                                                     |
| Pre Install Clearance<br>Min | 15.1 mm0.594 in                                                           |
| Pre Install Clearance        | 3490 lbf15500 N                                                           |