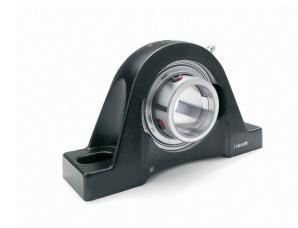

## Ball **Bearing H**oused Units Pillow Block Units Setscrew Locking | YAK 70

## Bearing No. YAK 70

| Weight                     | Industrial                                                                |
|----------------------------|---------------------------------------------------------------------------|
| Bearing Number             | 15.710 lb7.1259 Kg                                                        |
| Housing Construction       | 2.874 in73 mm                                                             |
| UPC Code                   | 266.7 mm10.500 in                                                         |
| Shaft Size Type            | 154 mm6.063 in                                                            |
| Full Timken Part<br>Number | 9890 lbf44000 N                                                           |
| Locking Style              | 2.756 in70 mm                                                             |
| Y2 - Geometry Factor       | Shroud Seal                                                               |
| V1 Coometry Factor         | Danis A India Dia                                                         |
| Y1 - Geometry Factor       | =Bearings1_Inside Ring<br>Width=<br>mm=Bearings1_Inside<br>Ring Width= in |
| Shaft Tolerance            | Width=<br>mm=Bearings1_Inside                                             |
| ·                          | Width=<br>mm=Bearings1_Inside<br>Ring Width= in                           |
| Shaft Tolerance            | Width=<br>mm=Bearings1_Inside<br>Ring Width= in<br>3.422 in86.9 mm        |