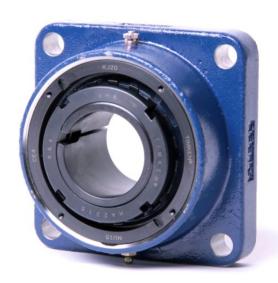

## ed Units Tapered Adapter Four Bolt Square Flange Block | TAFC17K300S

## Bearing No. TAFC17K300S

| Weight                       | 0.0043 in0.110 mm |
|------------------------------|-------------------|
| Bearing Number               | 4.31              |
| Housing Construction         | 2.90              |
| UPC Code                     | 30 lb13.6 Kg      |
| Shaft Size Type              | 0.0040 in0.102 mm |
| Full Timken Part<br>Number   | 3 in              |
| Locking Style                | Imperial          |
| Y2 - Geometry Factor         | 0.0055 in0.140 mm |
| Y1 - Geometry Factor         | 2400 rpm          |
| Shaft Tolerance              | 1400 rpm          |
| Shaft Size                   | 1100 rpm          |
| Pre Install Clearance<br>Min | Tapered Adapter   |
| Pre Install Clearance<br>Max | 0.0018 in0.046 mm |