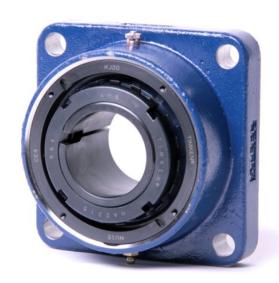

## sed Units-Tapered Adapter Four Bolt Square Flange Block | DVF11K200S

## Bearing No. DVF11K200S

| Weight                       | 0.0030 in0.075 mm |
|------------------------------|-------------------|
| Bearing Number               | 3.93              |
| Housing Construction         | 2.64              |
| UPC Code                     | 12 lb5.4 Kg       |
| Shaft Size Type              | 0.0030 in0.076 mm |
| Full Timken Part<br>Number   | 2 in              |
| Locking Style                | Imperial          |
| Y2 - Geometry Factor         | 0.0037 in0.094 mm |
| Y1 - Geometry Factor         | 3800 rpm          |
| Shaft Tolerance              | 2200 rpm          |
| Shaft Size                   | 1800 rpm          |
| Pre Install Clearance<br>Min | Tapered Adapter   |
| Pre Install Clearance<br>Max | 0.0012 in0.030 mm |