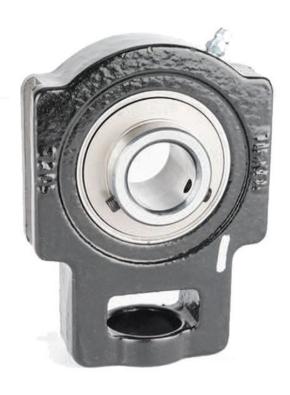

## oused Units CT 200 Take-Up Housed Units/Set Screw Locking | UCT203

## Bearing No. UCT203

| Weight                       | 12.00 mm0.469 in |
|------------------------------|------------------|
| Bearing Number               | 1.80 lb0.8 Kg    |
| Housing Construction         | 087796140462     |
| UPC Code                     | 94.00 mm3.688 in |
| Shaft Size Type              | 89.00 mm3.500 in |
| Full Timken Part<br>Number   | 1495 lbf6650 N   |
| Locking Style                | 21 mm0.469 in    |
| Y2 - Geometry Factor         | 51.00 mm2.000 in |
| Y1 - Geometry Factor         | 17 mm            |
| Shaft Tolerance              | 61.00 mm2.406 in |
| Shaft Size                   | 76.00 mm2.984 in |
| Pre Install Clearance<br>Min | 16.00 mm0.625 in |
| Pre Install Clearance<br>Max | 32.00 mm1.250 in |