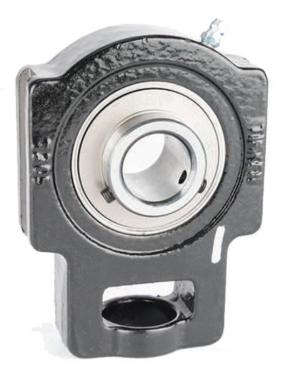

## oused Units OCT 200 Take-Up Housed Units/Set Screw Locking | UCT217

## Bearing No. UCT217

| Weight                       | 30.00 mm1.188 in   |
|------------------------------|--------------------|
| Bearing Number               | 24.300 lb11.00 Kg  |
| Housing Construction         | 087796141131       |
| UPC Code                     | 260.00 mm10.250 in |
| Shaft Size Type              | 198.00 mm7.781 in  |
| Full Timken Part<br>Number   | 13916 lbf61900 N   |
| Locking Style                | 54.00 mm1.188 in   |
| Y2 - Geometry Factor         | 157.00 mm6.188 in  |
| Y1 - Geometry Factor         | 85 mm              |
| Shaft Tolerance              | 162.00 mm6.375 in  |
| Shaft Size                   | 173.00 mm6.813 in  |
| Pre Install Clearance<br>Min | 38.00 mm1.500 in   |
| Pre Install Clearance<br>Max | 73.00 mm2.875 in   |