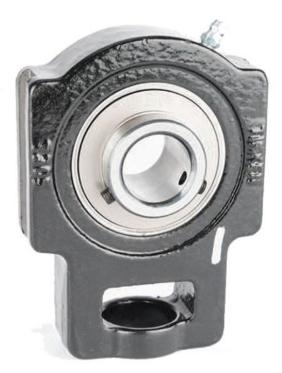

## ed Units-UET 200 Take-Up Housed Units/Set Screw Locking | UCT209/26

Bearing No. UCT209/26

| Weight                       | 16 mm0.63 in       |
|------------------------------|--------------------|
| Bearing Number               | 5.5 lb2.5 Kg       |
| Housing Construction         | 087796140264       |
| UPC Code                     | 144.00 mm5.669 in  |
| Shaft Size Type              | 117.00 mm4.606 in  |
| Full Timken Part<br>Number   | 4788 lbf21300 N    |
| Locking Style                | 35.00 mm1.378 in   |
| Y2 - Geometry Factor         | 83.00 mm3.281 in   |
| Y1 - Geometry Factor         | 1 5/8 in           |
| Shaft Tolerance              | 87.00 mm3.425 in   |
| Shaft Size                   | 102.00 mm4.016 in  |
| Pre Install Clearance<br>Min | 19.00 mm0.750 in   |
| Pre Install Clearance<br>Max | 49.00 mm1 15/16 in |