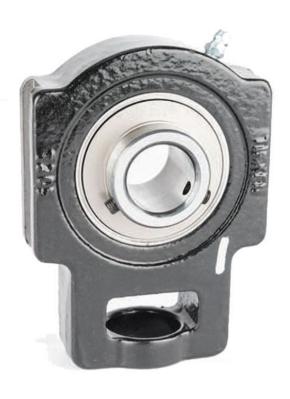

## oused Units-UCT 200 Take-Up Housed Units/Set Screw Locking | UCT202

## Bearing No. UCT202

| Weight                       | 12.00 mm0.469 in |
|------------------------------|------------------|
| Bearing Number               | 1.80 lb0.8 Kg    |
| Housing Construction         | 087796140349     |
| UPC Code                     | 94.00 mm3.688 in |
| Shaft Size Type              | 89.00 mm3.500 in |
| Full Timken Part<br>Number   | 1495 lbf6650 N   |
| Locking Style                | 21 mm0.469 in    |
| Y2 - Geometry Factor         | 51.00 mm2.000 in |
| Y1 - Geometry Factor         | 15 mm            |
| Shaft Tolerance              | 61.00 mm2.406 in |
| Shaft Size                   | 76.00 mm2.984 in |
| Pre Install Clearance<br>Min | 16.00 mm0.625 in |
| Pre Install Clearance<br>Max | 32.00 mm1.250 in |