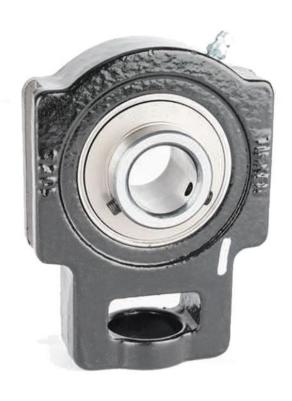

## sed Units-UET 200 Take-Up Housed Units/Set Screw Locking | UCT202/10

## Bearing No. UCT202/10

| Weight                       | 12.00 mm0.469 in |
|------------------------------|------------------|
| Bearing Number               | 1.80 lb0.8 Kg    |
| Housing Construction         | 087796140011     |
| UPC Code                     | 94.00 mm3.688 in |
| Shaft Size Type              | 89.00 mm3.500 in |
| Full Timken Part<br>Number   | 1495 lbf6650 N   |
| Locking Style                | 21 mm0.469 in    |
| Y2 - Geometry Factor         | 51.00 mm2.000 in |
| Y1 - Geometry Factor         | 5/8 in           |
| Shaft Tolerance              | 61.00 mm2.406 in |
| Shaft Size                   | 76.00 mm2.984 in |
| Pre Install Clearance<br>Min | 16.00 mm0.625 in |
| Pre Install Clearance<br>Max | 32.00 mm1.250 in |