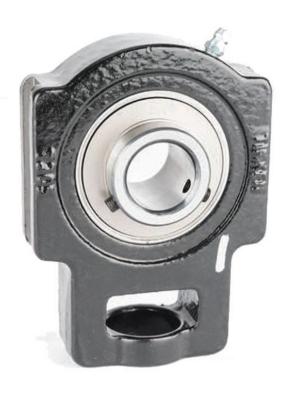

## oused Units CT 200 Take-Up Housed Units/Set Screw Locking | UCT215

## Bearing No. UCT215

| Weight                       | 26.00 mm1.024 in  |
|------------------------------|-------------------|
| Bearing Number               | 16.100 lb7.30 Kg  |
| Housing Construction         | 087796078291      |
| UPC Code                     | 232.00 mm9.134 in |
| Shaft Size Type              | 167.00 mm6.575 in |
| Full Timken Part<br>Number   | 10858 lbf48300 N  |
| Locking Style                | 48.00 mm1.890 in  |
| Y2 - Geometry Factor         | 121.00 mm4.750 in |
| Y1 - Geometry Factor         | 75 mm             |
| Shaft Tolerance              | 140.00 mm5.512 in |
| Shaft Size                   | 151.00 mm5.945 in |
| Pre Install Clearance<br>Min | 32.00 mm1.250 in  |
| Pre Install Clearance<br>Max | 70.00 mm2.750 in  |