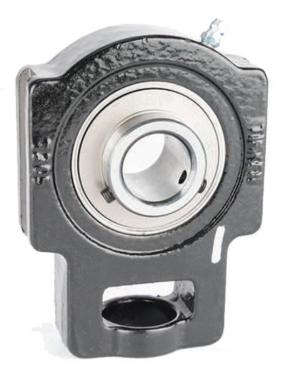

## oused Units ICT 200 Take-Up Housed Units/Set Screw Locking | UCT213

## Bearing No. UCT213

| Weight                       | 26.00 mm1.024 in  |
|------------------------------|-------------------|
| Bearing Number               | 15.400 lb7.0 Kg   |
| Housing Construction         | 087796078185      |
| UPC Code                     | 224.00 mm8.819 in |
| Shaft Size Type              | 167.00 mm6.575 in |
| Full Timken Part<br>Number   | 9015 lbf40100 N   |
| Locking Style                | 44.00 mm1.732 in  |
| Y2 - Geometry Factor         | 121.00 mm4.750 in |
| Y1 - Geometry Factor         | 65 mm             |
| Shaft Tolerance              | 137.00 mm5.394 in |
| Shaft Size                   | 151.00 mm5.945 in |
| Pre Install Clearance<br>Min | 32.00 mm1.250 in  |
| Pre Install Clearance<br>Max | 70.00 mm2.750 in  |