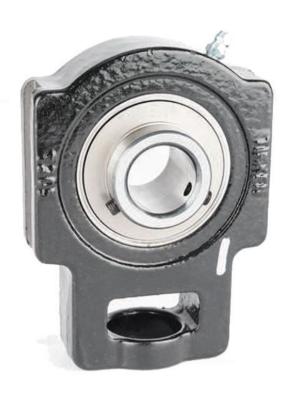

## oused Units JCT 200 Take-Up Housed Units/Set Screw Locking | UCT212

## **Bearing No. UCT212**

| Weight                       | 22.00 mm0.866 in   |
|------------------------------|--------------------|
| Bearing Number               | 10.8 lb4.90 Kg     |
| Housing Construction         | 087796077980       |
| UPC Code                     | 194.00 mm7.638 in  |
| Shaft Size Type              | 146.00 mm5.748 in  |
| Full Timken Part<br>Number   | 8138 lbf36200 N    |
| Locking Style                | 42.00 mm1.654 in   |
| Y2 - Geometry Factor         | 102.00 mm4.031 in  |
| Y1 - Geometry Factor         | 60 mm              |
| Shaft Tolerance              | 119.00 mm4.685 in  |
| Shaft Size                   | 130.00 mm5.118 in  |
| Pre Install Clearance<br>Min | 32.00 mm1.250 in   |
| Pre Install Clearance<br>Max | 64.00 mm2 17/32 in |