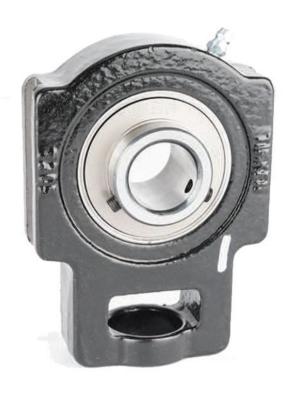

## oused Units-UCT 200 Take-Up Housed Units/Set Screw Locking | UCT210

## Bearing No. UCT210

| Weight                       | 16 mm0.63 in       |
|------------------------------|--------------------|
| Bearing Number               | 5.7 lb2.6 Kg       |
| Housing Construction         | 087796077850       |
| UPC Code                     | 149.00 mm5.866 in  |
| Shaft Size Type              | 117.00 mm4.606 in  |
| Full Timken Part<br>Number   | 5238 lbf23300 N    |
| Locking Style                | 37.00 mm1.457 in   |
| Y2 - Geometry Factor         | 86.00 mm3.375 in   |
| Y1 - Geometry Factor         | 50 mm              |
| Shaft Tolerance              | 90.00 mm3.543 in   |
| Shaft Size                   | 102.00 mm4.016 in  |
| Pre Install Clearance<br>Min | 19.00 mm0.750 in   |
| Pre Install Clearance<br>Max | 49.00 mm1 15/16 in |