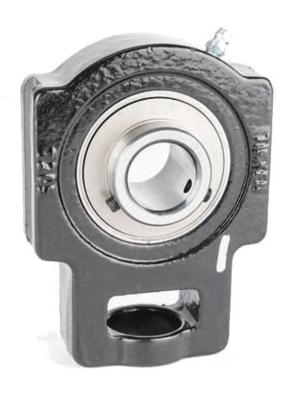

## oused Units CT 200 Take-Up Housed Units/Set Screw Locking | UCT208

## Bearing No. UCT208

| Weight                       | 16 mm0.63 in       |
|------------------------------|--------------------|
| Bearing Number               | 5.5 lb2.5 Kg       |
| Housing Construction         | 087796077782       |
| UPC Code                     | 144.00 mm5.669 in  |
| Shaft Size Type              | 114.00 mm4.488 in  |
| Full Timken Part<br>Number   | 4002 lbf17800 N    |
| Locking Style                | 33.00 mm1.299 in   |
| Y2 - Geometry Factor         | 83.00 mm3.281 in   |
| Y1 - Geometry Factor         | 40 mm              |
| Shaft Tolerance              | 88.00 mm3.465 in   |
| Shaft Size                   | 102.00 mm4.016 in  |
| Pre Install Clearance<br>Min | 19.00 mm0.750 in   |
| Pre Install Clearance<br>Max | 49.00 mm1 15/16 in |