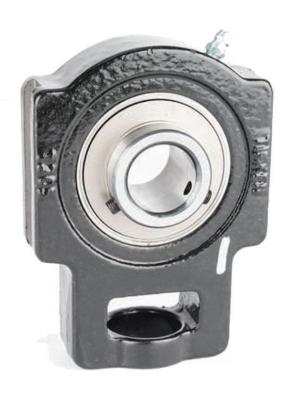

## sed Units-UET 200 Take-Up Housed Units/Set Screw Locking | UCT208/24

## Bearing No. UCT208/24

| Weight                       | 16 mm0.63 in       |
|------------------------------|--------------------|
| Bearing Number               | 5.5 lb2.5 Kg       |
| Housing Construction         | 087796077799       |
| UPC Code                     | 144.00 mm5.669 in  |
| Shaft Size Type              | 114.00 mm4.488 in  |
| Full Timken Part<br>Number   | 4002 lbf17800 N    |
| Locking Style                | 33.00 mm1.299 in   |
| Y2 - Geometry Factor         | 83.00 mm3.281 in   |
| Y1 - Geometry Factor         | 1 1/2 in           |
| Shaft Tolerance              | 88.00 mm3.465 in   |
| Shaft Size                   | 102.00 mm4.016 in  |
| Pre Install Clearance<br>Min | 19.00 mm0.750 in   |
| Pre Install Clearance<br>Max | 49.00 mm1 15/16 in |