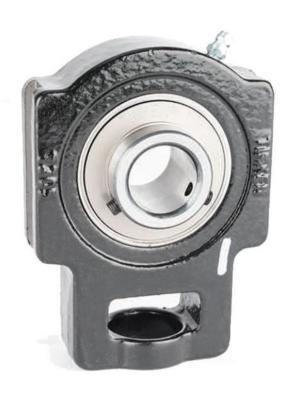

## sed Units-UET 200 Take-Up Housed Units/Set Screw Locking | UCT207/20

## Bearing No. UCT207/20

| Weight                       | 12.00 mm0.472 in   |
|------------------------------|--------------------|
| Bearing Number               | 3.5 lb1.60 Kg      |
| Housing Construction         | 087796076570       |
| UPC Code                     | 129.00 mm5.079 in  |
| Shaft Size Type              | 102.00 mm4.016 in  |
| Full Timken Part<br>Number   | 3462 lbf15400 N    |
| Locking Style                | 30 mm1.181 in      |
| Y2 - Geometry Factor         | 64.00 mm2.531 in   |
| Y1 - Geometry Factor         | 1 1/4 in           |
| Shaft Tolerance              | 78.00 mm3.071 in   |
| Shaft Size                   | 89.00 mm3.504 in   |
| Pre Install Clearance<br>Min | 16.00 mm0.625 in   |
| Pre Install Clearance<br>Max | 37.00 mm1 15/32 in |