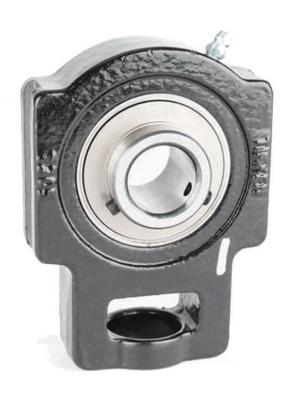

## sed Units-UET 200 Take-Up Housed Units/Set Screw Locking | UCT206/19

## Bearing No. UCT206/19

| Weight                       | 12.00 mm0.472 in   |
|------------------------------|--------------------|
| Bearing Number               | 2.9 lb1.30 Kg      |
| Housing Construction         | 087796076228       |
| UPC Code                     | 113.00 mm4.449 in  |
| Shaft Size Type              | 102.00 mm4.016 in  |
| Full Timken Part<br>Number   | 2540 lbf11300 N    |
| Locking Style                | 28.00 mm1.102 in   |
| Y2 - Geometry Factor         | 57.00 mm2.250 in   |
| Y1 - Geometry Factor         | 1 3/16 in          |
| Shaft Tolerance              | 70.00 mm2.756 in   |
| Shaft Size                   | 89.00 mm3.504 in   |
| Pre Install Clearance<br>Min | 16.00 mm0.625 in   |
| Pre Install Clearance<br>Max | 37.00 mm1 15/32 in |