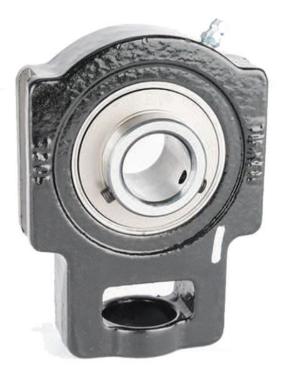

## oused Units ICT 200 Take-Up Housed Units/Set Screw Locking | UCT206

## Bearing No. UCT206

| Weight                       | 12.00 mm0.472 in   |
|------------------------------|--------------------|
| Bearing Number               | 2.9 lb1.30 Kg      |
| Housing Construction         | 087796076198       |
| UPC Code                     | 113.00 mm4.449 in  |
| Shaft Size Type              | 102.00 mm4.016 in  |
| Full Timken Part<br>Number   | 2540 lbf11300 N    |
| Locking Style                | 28.00 mm1.102 in   |
| Y2 - Geometry Factor         | 57.00 mm2.250 in   |
| Y1 - Geometry Factor         | 30 mm              |
| Shaft Tolerance              | 70.00 mm2.756 in   |
| Shaft Size                   | 89.00 mm3.504 in   |
| Pre Install Clearance<br>Min | 16.00 mm0.625 in   |
| Pre Install Clearance<br>Max | 37.00 mm1 15/32 in |