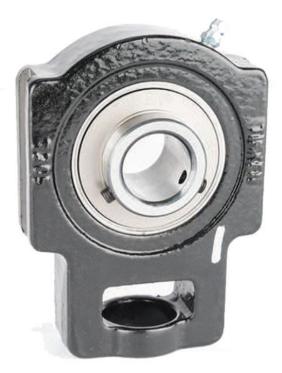

## oused Units ICT 200 Take-Up Housed Units/Set Screw Locking | UCT205

Bearing No. UCT205

| Weight                       | 12.00 mm0.472 in |
|------------------------------|------------------|
| Bearing Number               | 1.9 lb0.8 Kg     |
| Housing Construction         | 087796076167     |
| UPC Code                     | 97.00 mm3.819 in |
| Shaft Size Type              | 89.00 mm3.504 in |
| Full Timken Part<br>Number   | 1765 lbf7850 N   |
| Locking Style                | 24.00 mm0.945 in |
| Y2 - Geometry Factor         | 51.00 mm2.000 in |
| Y1 - Geometry Factor         | 25 mm            |
| Shaft Tolerance              | 62.00 mm2.441 in |
| Shaft Size                   | 76.00 mm2.992 in |
| Pre Install Clearance<br>Min | 16.00 mm0.625 in |
| Pre Install Clearance<br>Max | 32.00 mm1.250 in |