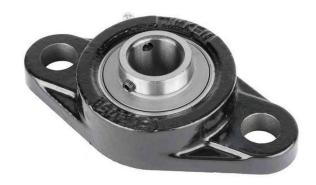

## FL 200 Two Bolt Flanged Housed Units/Set Screw Locking | UCFL215/47

## Bearing No. UCFL215/47

| Weight                       | Set Screw Locking  |
|------------------------------|--------------------|
| Bearing Number               | 14.100 lb6.4 Kg    |
| Housing Construction         | 087796078659       |
| UPC Code                     | 275.00 mm10.813 in |
| Shaft Size Type              | 165.00 mm6.500 in  |
| Full Timken Part<br>Number   | 10858 lbf48300 N   |
| Locking Style                | 2 15/16 in         |
| Y2 - Geometry Factor         | 77.80 mm3.063 in   |
| Y1 - Geometry Factor         | 56.00 mm2.219 in   |
| Shaft Tolerance              | Two-Bolt Flange    |
| Shaft Size                   | 20 mm0.781 in      |
| Pre Install Clearance<br>Min | 15152 lbf67400 N   |
| Pre Install Clearance<br>Max | 3.094 in78.5 mm    |