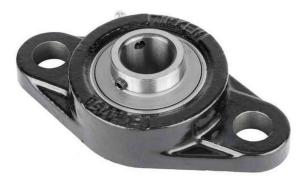

## FL 200 Jyon Polt Flanged Housed Units/Set Screw Locking | UCFL212/39

Bearing No. UCFL212/39

| Weight                       | Set Screw Locking |
|------------------------------|-------------------|
| Bearing Number               | 9.300 lb4.200 Kg  |
| Housing Construction         | 087796139893      |
| UPC Code                     | 250.00 mm9.843 in |
| Shaft Size Type              | 140.00 mm5.512 in |
| Full Timken Part<br>Number   | 8138 lbf36200 N   |
| Locking Style                | 2 7/16 in         |
| Y2 - Geometry Factor         | 65.10 mm2.563 in  |
| Y1 - Geometry Factor         | 48.00 mm1.890 in  |
| Shaft Tolerance              | Two-Bolt Flange   |
| Shaft Size                   | 18 mm0.709 in     |
| Pre Install Clearance<br>Min | 11780 lbf52400 N  |
| Pre Install Clearance<br>Max | 2.703 in68.7 mm   |