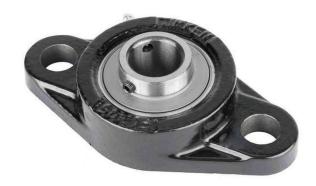

## FL 200 Two Bolt Flanged Housed Units/Set Screw Locking | UCFL211/35

## Bearing No. UCFL211/35

| Weight                       | Set Screw Locking |
|------------------------------|-------------------|
| Bearing Number               | 7.3 lb3.3 Kg      |
| Housing Construction         | 087796139466      |
| UPC Code                     | 224.00 mm8.819 in |
| Shaft Size Type              | 130.00 mm5.118 in |
| Full Timken Part<br>Number   | 6609 lbf29400 N   |
| Locking Style                | 2 3/16 in         |
| Y2 - Geometry Factor         | 55.60 mm2.189 in  |
| Y1 - Geometry Factor         | 43.00 mm1.693 in  |
| Shaft Tolerance              | Two-Bolt Flange   |
| Shaft Size                   | 18 mm0.709 in     |
| Pre Install Clearance<br>Min | 9757 lbf43400 N   |
| Pre Install Clearance<br>Max | 2.297 in58.4 mm   |