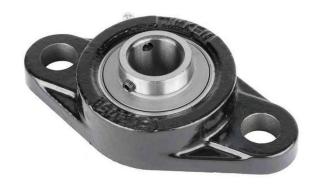

## FL 200 Two Bolt Flanged Housed Units/Set Screw Locking | UCFL207/22

## Bearing No. UCFL207/22

| Weight                       | Set Screw Locking |
|------------------------------|-------------------|
| Bearing Number               | 2.6 lb1.20 Kg     |
| Housing Construction         | 087796140257      |
| UPC Code                     | 161.00 mm6.339 in |
| Shaft Size Type              | 90.00 mm3.543 in  |
| Full Timken Part<br>Number   | 3462 lbf15400 N   |
| Locking Style                | 1 3/8 in          |
| Y2 - Geometry Factor         | 42.90 mm1.689 in  |
| Y1 - Geometry Factor         | 34.00 mm1.339 in  |
| Shaft Tolerance              | Two-Bolt Flange   |
| Shaft Size                   | 14.00 mm0.551 in  |
| Pre Install Clearance<br>Min | 5778 lbf25700 N   |
| Pre Install Clearance<br>Max | 1.75 in44.4 mm    |