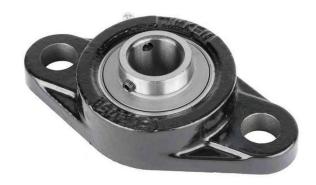

## FL 200 Two Bolt Flanged Housed Units/Set Screw Locking | UCFL204/12

## Bearing No. UCFL204/12

| Weight                       | Set Screw Locking |
|------------------------------|-------------------|
| Bearing Number               | 1.1 lb0.5 Kg      |
| Housing Construction         | 087796074583      |
| UPC Code                     | 113.00 mm4.449 in |
| Shaft Size Type              | 60.00 mm2.362 in  |
| Full Timken Part<br>Number   | 1495 lbf6650 N    |
| Locking Style                | 3/4 in            |
| Y2 - Geometry Factor         | 31.00 mm1.220 in  |
| Y1 - Geometry Factor         | 25.50 mm1.004 in  |
| Shaft Tolerance              | Two-Bolt Flange   |
| Shaft Size                   | 11.00 mm0.433 in  |
| Pre Install Clearance<br>Min | 2878 lbf12800 N   |
| Pre Install Clearance<br>Max | 1.313 in33.3 mm   |