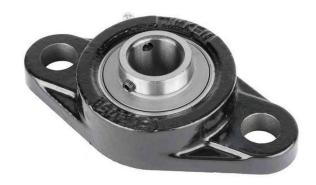

## FL 200 Two Bolt Flanged Housed Units/Set Screw Locking | UCFL205/16

## Bearing No. UCFL205/16

| Weight                       | Set Screw Locking |
|------------------------------|-------------------|
| Bearing Number               | 1.4 lb0.6 Kg      |
| Housing Construction         | 087796075283      |
| UPC Code                     | 130.00 mm5.118 in |
| Shaft Size Type              | 68.00 mm2.677 in  |
| Full Timken Part<br>Number   | 1765 lbf7850 N    |
| Locking Style                | 1 in              |
| Y2 - Geometry Factor         | 34.10 mm1.343 in  |
| Y1 - Geometry Factor         | 27.00 mm1.063 in  |
| Shaft Tolerance              | Two-Bolt Flange   |
| Shaft Size                   | 13.00 mm0.512 in  |
| Pre Install Clearance<br>Min | 3147 lbf14000 N   |
| Pre Install Clearance<br>Max | 1.406 in35.8 mm   |