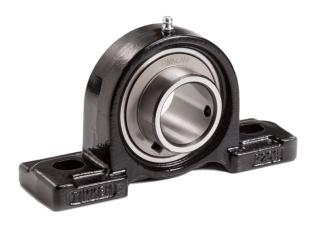

## Ball Bearing Housed Units-Housed Units/Set Screw Locking | UCP202

## Bearing No. UCP202

| Weight                       | Set Screw Locking     |
|------------------------------|-----------------------|
| Bearing Number               | 1.30 lb0.6 Kg         |
| Housing Construction         | 087796071070          |
| UPC Code                     | 127.00 mm5.000 in     |
| Shaft Size Type              | 60.00 mm2.362 in      |
| Full Timken Part<br>Number   | 1495 lbf6650 N        |
| Locking Style                | 15 mm                 |
| Y2 - Geometry Factor         | 31.00 mm1.220 in      |
| Y1 - Geometry Factor         | 38.00 mm1.496 in      |
| Shaft Tolerance              | Two-Bolt Pillow Block |
| Shaft Size                   | 16.00 mm0.630 in      |
| Pre Install Clearance<br>Min | 2878 lbf12800 N       |
| Pre Install Clearance<br>Max | 36 mm1.406 in         |