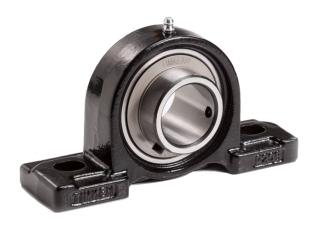

## Ball Bearing Housed Units-Housed Units/Set Screw Locking | UCP216

## Bearing No. UCP216

| Weight                       | Set Screw Locking     |
|------------------------------|-----------------------|
| Bearing Number               | 19.8 lb9.00 Kg        |
| Housing Construction         | 087796073425          |
| UPC Code                     | 292.00 mm11.496 in    |
| Shaft Size Type              | 174.00 mm6.850 in     |
| Full Timken Part<br>Number   | 11915 lbf53000 N      |
| Locking Style                | 80 mm                 |
| Y2 - Geometry Factor         | 82.60 mm3.252 in      |
| Y1 - Geometry Factor         | 78.00 mm3.071 in      |
| Shaft Tolerance              | Two-Bolt Pillow Block |
| Shaft Size                   | 30.00 mm1.181 in      |
| Pre Install Clearance<br>Min | 16344 lbf72700 N      |
| Pre Install Clearance<br>Max | 83.00 mm3.281 in      |