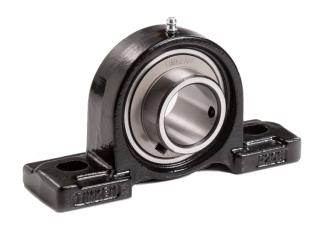

## Ball Bearing Housed Units-Housed Units/Set Screw Locking | UCP210/31

## Bearing No. UCP210/31

| Weight                       | Set Screw Locking     |
|------------------------------|-----------------------|
| Bearing Number               | 6.4 lb2.90 Kg         |
| Housing Construction         | 087796072701          |
| UPC Code                     | 206.00 mm8.110 in     |
| Shaft Size Type              | 113.00 mm4.449 in     |
| Full Timken Part<br>Number   | 5238 lbf23300 N       |
| Locking Style                | 1 15/16 in            |
| Y2 - Geometry Factor         | 51.60 mm2.031 in      |
| Y1 - Geometry Factor         | 60.00 mm2.362 in      |
| Shaft Tolerance              | Two-Bolt Pillow Block |
| Shaft Size                   | 21.00 mm0.827 in      |
| Pre Install Clearance<br>Min | 7891 lbf35100 N       |
| Pre Install Clearance<br>Max | 60 mm2.375 in         |