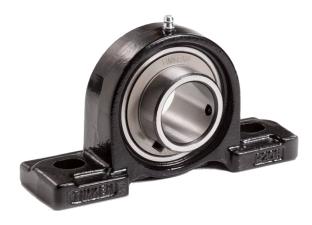

## Ball Bearing Housed Units-Housed Units/Set Screw Locking | UCP204

## Bearing No. UCP204

| Weight                       | Set Screw Locking     |
|------------------------------|-----------------------|
| Bearing Number               | 1.5 lb0.70 Kg         |
| Housing Construction         | 087796071292          |
| UPC Code                     | 127.00 mm5.000 in     |
| Shaft Size Type              | 65.00 mm2.563 in      |
| Full Timken Part<br>Number   | 1495 lbf6650 N        |
| Locking Style                | 20 mm                 |
| Y2 - Geometry Factor         | 31.00 mm1.220 in      |
| Y1 - Geometry Factor         | 38.00 mm1.496 in      |
| Shaft Tolerance              | Two-Bolt Pillow Block |
| Shaft Size                   | 16.00 mm0.630 in      |
| Pre Install Clearance<br>Min | 2878 lbf12800 N       |
| Pre Install Clearance<br>Max | 36 mm1.406 in         |