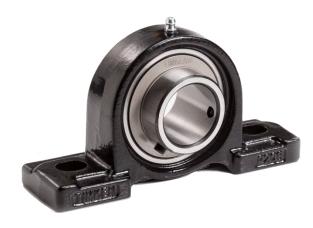

## Ball Bearing Housed Units-Housed Units/Set Screw Locking | UCP201/8

## Bearing No. UCP201/8

| Weight                       | Set Screw Locking     |
|------------------------------|-----------------------|
| Bearing Number               | 1.30 lb0.6 Kg         |
| Housing Construction         | 087796070936          |
| UPC Code                     | 127.00 mm5.000 in     |
| Shaft Size Type              | 60.00 mm2.362 in      |
| Full Timken Part<br>Number   | 1495 lbf6650 N        |
| Locking Style                | 1/2 in                |
| Y2 - Geometry Factor         | 31.00 mm1.220 in      |
| Y1 - Geometry Factor         | 38.00 mm1.496 in      |
| Shaft Tolerance              | Two-Bolt Pillow Block |
| Shaft Size                   | 16.00 mm0.630 in      |
| Pre Install Clearance<br>Min | 2878 lbf12800 N       |
| Pre Install Clearance<br>Max | 36 mm1.406 in         |