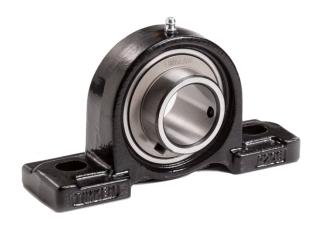

## Ball Bearing Housed Units-Housed Units/Set Screw Locking | UCP208

## Bearing No. UCP208

| Weight                       | Set Screw Locking     |
|------------------------------|-----------------------|
| Bearing Number               | 4.4 lb2.0 Kg          |
| Housing Construction         | 087796072046          |
| UPC Code                     | 184.00 mm7.244 in     |
| Shaft Size Type              | 98.00 mm3.858 in      |
| Full Timken Part<br>Number   | 4002 lbf17800 N       |
| Locking Style                | 40 mm                 |
| Y2 - Geometry Factor         | 49.20 mm1.937 in      |
| Y1 - Geometry Factor         | 54.00 mm2.126 in      |
| Shaft Tolerance              | Two-Bolt Pillow Block |
| Shaft Size                   | 18.00 mm0.709 in      |
| Pre Install Clearance<br>Min | 6542 lbf29100 N       |
| Pre Install Clearance<br>Max | 53.00 mm2.094 in      |