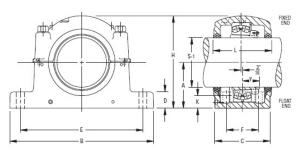

## ting Filley Block SAF230K and SDAF230K Series | SDAF 230/500K 18/1/2

Bearing No. SDAF 230/500K 18/1/2

| Weight                       | 44.3750 in         |
|------------------------------|--------------------|
| Bearing Number               | ER 978             |
| Housing Construction         | Triple Ring Seal   |
| UPC Code                     | SDAF30-500K-18 1/2 |
| Shaft Size Type              | 33.7500 in         |
| Full Timken Part<br>Number   | SDAF230/500K18-1/2 |
| Locking Style                | 14.5 in            |
| Y2 - Geometry Factor         | 46.1250 in         |
| Y1 - Geometry Factor         | 18 1/2 in          |
| Shaft Tolerance              | 5.5000 in          |
| Shaft Size                   | 21.0000 in         |
| Pre Install Clearance<br>Min | 4                  |
| Pre Install Clearance<br>Max | 2.25 in            |