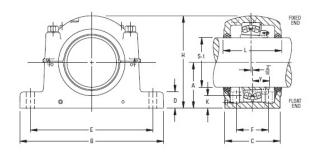

## ing Pillow Block SAF230K and SDAF230K Series | SDAF 23076K 13/15/16

## Bearing No. SDAF 23076K 13/15/16

| Weight                       | 35.0000 in         |
|------------------------------|--------------------|
| Bearing Number               | ER 875-1           |
| Housing Construction         | Triple Ring Seal   |
| UPC Code                     | SDAF076K-13 15/16  |
| Shaft Size Type              | 26 in              |
| Full Timken Part<br>Number   | SDAF23076K13-15/16 |
| Locking Style                | 10.5 in            |
| Y2 - Geometry Factor         | 36.5000 in         |
| Y1 - Geometry Factor         | 13 15/16 in        |
| Shaft Tolerance              | 4.5000 in          |
| Shaft Size                   | 15.7500 in         |
| Pre Install Clearance<br>Min | 4                  |
| Pre Install Clearance<br>Max | 1.875 in           |