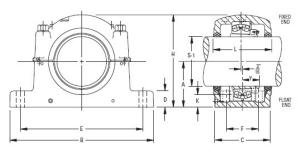

## ing **Fillow Bloc**k SAF230K and SDAF230K Series | SDAF 23060K 10/15/16

## Bearing No. SDAF 23060K 10/15/16

| Weight                       | 32.7500 in         |
|------------------------------|--------------------|
| Bearing Number               | ER 858             |
| Housing Construction         | Triple Ring Seal   |
| UPC Code                     | SDAF060K-10 15/16  |
| Shaft Size Type              | 23.4375 in         |
| Full Timken Part<br>Number   | SDAF23060K10-15/16 |
| Locking Style                | 9 in               |
| Y2 - Geometry Factor         | 33.5000 in         |
| Y1 - Geometry Factor         | 10 15/16 in        |
| Shaft Tolerance              | 3.5000 in          |
| Shaft Size                   | 14.7500 in         |
| Pre Install Clearance<br>Min | 4                  |
| Pre Install Clearance<br>Max | 1.625 in           |