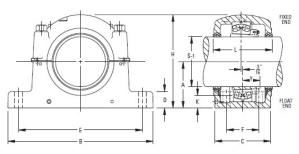

## g Pillow Block SDAF231K and SDAF232K Series | SDAF 23276K 13/15/16

## Bearing No. SDAF 23276K 13/15/16

| Weight                       | 41.7500 in           |
|------------------------------|----------------------|
| Bearing Number               | ER 875-1             |
| Housing Construction         | A8980                |
| UPC Code                     | SDAF3276K x 13-15/16 |
| Shaft Size Type              | 30.5000 in           |
| Full Timken Part<br>Number   | SDAF23276K13-15/16   |
| Locking Style                | 12.25 in             |
| Y2 - Geometry Factor         | 43.5000 in           |
| Y1 - Geometry Factor         | 42.6250 in           |
| Shaft Tolerance              | 13 15/16 in          |
| Shaft Size                   | 5.5000 in            |
| Pre Install Clearance<br>Min | 18.7500 in           |
| Pre Install Clearance<br>Max | 2.25 in              |