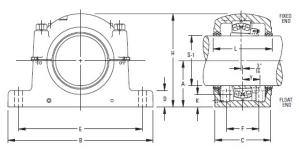

## g Pillow Block SDAF231K and SDAF232K Series | SDAF 23264K 11/15/16

## Bearing No. SDAF 23264K 11/15/16

| Weight                       | 36.7500 in           |
|------------------------------|----------------------|
| Bearing Number               | ER 900               |
| Housing Construction         | A8977                |
| UPC Code                     | SDAF3264K x 11-15/16 |
| Shaft Size Type              | 27.8750 in           |
| Full Timken Part<br>Number   | SDAF23264K11-15/16   |
| Locking Style                | 10.75 in             |
| Y2 - Geometry Factor         | 38.2500 in           |
| Y1 - Geometry Factor         | 37.5000 in           |
| Shaft Tolerance              | 11 15/16 in          |
| Shaft Size                   | 5.0000 in            |
| Pre Install Clearance<br>Min | 17.7500 in           |
| Pre Install Clearance<br>Max | 2 in                 |