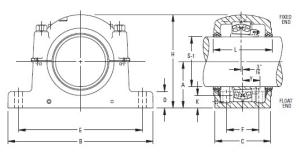

## g Pillow Block SDAF231K and SDAF232K Series | SDAF 23260K 10/15/16

## Bearing No. SDAF 23260K 10/15/16

| Weight                       | 35.0000 in           |
|------------------------------|----------------------|
| Bearing Number               | ER 974               |
| Housing Construction         | A8970                |
| UPC Code                     | SDAF3260K x 10-15/16 |
| Shaft Size Type              | 25.7500 in           |
| Full Timken Part<br>Number   | SDAF23260K10-15/16   |
| Locking Style                | 10.5 in              |
| Y2 - Geometry Factor         | 36.5000 in           |
| Y1 - Geometry Factor         | 35.7500 in           |
| Shaft Tolerance              | 10 15/16 in          |
| Shaft Size                   | 4.5000 in            |
| Pre Install Clearance<br>Min | 15.7500 in           |
| Pre Install Clearance<br>Max | 1.875 in             |