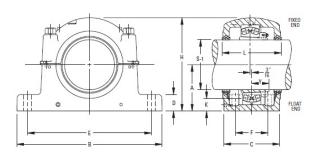

## g Pillow Block SDAF231K and SDAF232K Series | SDAF 23176K 13/15/16

## Bearing No. SDAF 23176K 13/15/16

| Weight                       | 39.2500 in           |
|------------------------------|----------------------|
| Bearing Number               | ER 875-1             |
| Housing Construction         | A8978                |
| UPC Code                     | SDAF3176K x 13-15/16 |
| Shaft Size Type              | 28.8750 in           |
| Full Timken Part<br>Number   | SDAF23176K13-15/16   |
| Locking Style                | 11 in                |
| Y2 - Geometry Factor         | 40.7500 in           |
| Y1 - Geometry Factor         | 40.0000 in           |
| Shaft Tolerance              | 13 15/16 in          |
| Shaft Size                   | 5.2500 in            |
| Pre Install Clearance<br>Min | 17.1250 in           |
| Pre Install Clearance<br>Max | 2 in                 |
|                              |                      |