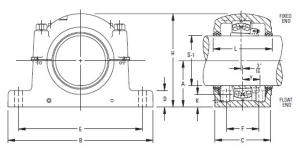

## g Pillow Block SDAF231K and SDAF232K Series | SDAF 23164K 11/15/16

## Bearing No. SDAF 23164K 11/15/16

| Weight                       | 35.0000 in           |
|------------------------------|----------------------|
| Bearing Number               | ER 900               |
| Housing Construction         | A8970                |
| UPC Code                     | SDAF3164K x 11-15/16 |
| Shaft Size Type              | 25.7500 in           |
| Full Timken Part<br>Number   | SDAF23164K11-15/16   |
| Locking Style                | 10.5 in              |
| Y2 - Geometry Factor         | 36.5000 in           |
| Y1 - Geometry Factor         | 35.7500 in           |
| Shaft Tolerance              | 11 15/16 in          |
| Shaft Size                   | 4.5000 in            |
| Pre Install Clearance<br>Min | 15.7500 in           |
| Pre Install Clearance<br>Max | 1.875 in             |