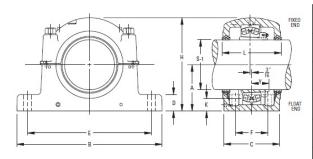

## Bearing No. SDAF 23156K 10/7/16

| Weight                       | 32.7500 in          |
|------------------------------|---------------------|
| Bearing Number               | ER 745-1            |
| Housing Construction         | A8967               |
| UPC Code                     | SDAF3156K x 10-7/16 |
| Shaft Size Type              | 23.4375 in          |
| Full Timken Part<br>Number   | SDAF23156K10-7/16   |
| Locking Style                | 9 in                |
| Y2 - Geometry Factor         | 33.5000 in          |
| Y1 - Geometry Factor         | 33.1250 in          |
| Shaft Tolerance              | 10 7/16 in          |
| Shaft Size                   | 3.3750 in           |
| Pre Install Clearance<br>Min | 14.7500 in          |
| Pre Install Clearance<br>Max | 1.625 in            |