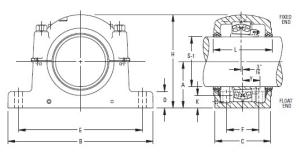

## g Pillow Block SDAF231K and SDAF232K Series | SDAF 23160K 10/15/16

## Bearing No. SDAF 23160K 10/15/16

| Weight                       | 32.7500 in           |
|------------------------------|----------------------|
| Bearing Number               | ER 858               |
| Housing Construction         | A8975                |
| UPC Code                     | SDAF3160K x 10-15/16 |
| Shaft Size Type              | 23.4375 in           |
| Full Timken Part<br>Number   | SDAF23160K10-15/16   |
| Locking Style                | 9 in                 |
| Y2 - Geometry Factor         | 33.5000 in           |
| Y1 - Geometry Factor         | 33.1250 in           |
| Shaft Tolerance              | 10 15/16 in          |
| Shaft Size                   | 3.3750 in            |
| Pre Install Clearance<br>Min | 14.7500 in           |
| Pre Install Clearance<br>Max | 1.625 in             |